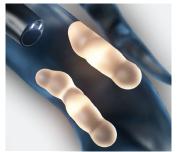

## SECRETION **MANAGEMENT**

The wide distal opening forms a suction cone that helps facilitate the suction of secretions and fluids in distal proximity to the endoscope.