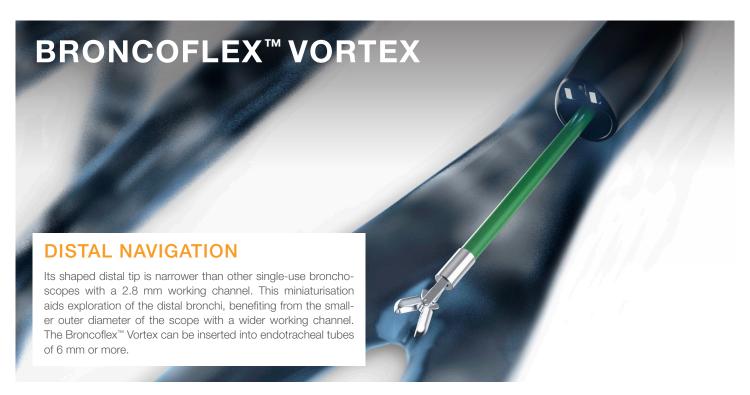

# Broncoflex™

Single-use Bronchoscope

BRONCOFLEX™

**VORTEX** 

5,6 2,8

### **TECHNICAL CHARACTERISTICS**

| OPTICS                      | Field of vision direction                                            | 0°                                           |
|-----------------------------|----------------------------------------------------------------------|----------------------------------------------|
|                             | Field of vision                                                      | 87,5°                                        |
|                             | Field depth                                                          | 5-50mm                                       |
|                             | Image resolution (pixels)                                            | 400x400                                      |
|                             | Lighting system                                                      | 2 LEDs                                       |
| INSERTION<br>TUBE           | High/low deflection angle                                            | 200°/200°                                    |
|                             | Minimum outer diameter                                               | 5,4mm                                        |
|                             | Maximum outer diameter                                               | 5,6mm                                        |
|                             | Working length                                                       | 605mm                                        |
| WORKING<br>CHANNEL          | Internal diameter                                                    | 2,8mm                                        |
| STERILISATION               | Ethylene oxide                                                       |                                              |
| INSTRUMENT<br>COMPATIBILITY | Endotrachéal tube (internal diameter)                                | 6mm                                          |
|                             | Double-lumen tube<br>(internal diameter)                             | 41Fr                                         |
| REFERENCES                  | Broncoflex Agile<br>Broncoflex Vortex<br>Screeni HD<br>Easy BAL Clip | 20030001<br>10030001<br>30030000<br>41010000 |