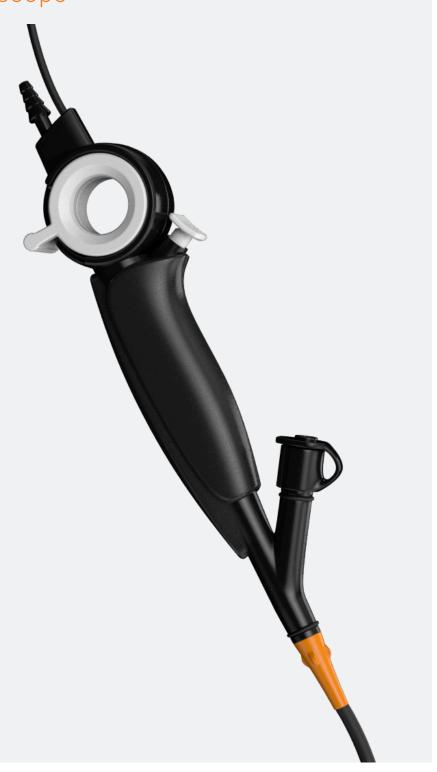

# Broncoflex™

Single-use Bronchoscope

BRONCOFLEX™

**VORTEX** 

5,6 2,8

### **ERGONOMICS & MANOEUVRABILITY**

Easy-grip handle, very similar to using a reusable endoscope, with identical working channel access and a leak-tight biopsy valve.